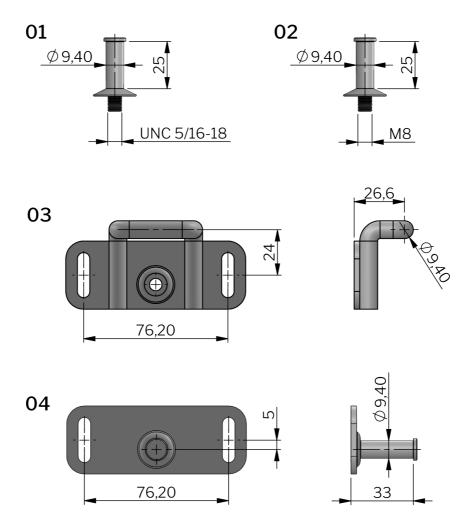

## A product number is created by combining the figures in each column (AAAA-BBCDEFFG-HH)

| AAAA | Туре                                      | ВВ | Material | С                          | Туре            | D   | Type of<br>jaw | Ε                        | Mounting hole | FF       | Hebel | G     | Links /<br>Rechts | НН                | Schließhaken            |
|------|-------------------------------------------|----|----------|----------------------------|-----------------|-----|----------------|--------------------------|---------------|----------|-------|-------|-------------------|-------------------|-------------------------|
| 5223 | Rotary for 9,4                            | 11 | Stahl,   | Single stage  Double stage |                 | 1 . | Single         | O Through hole           | 01            | Top Pull | 1     | Recht | 00                | No striker        |                         |
|      | mm striker                                |    | verzinkt |                            |                 |     | jaw            |                          |               |          | 2     | Links | 01                | With striker bolt |                         |
| 5224 | Anti-BSR*<br>Rotary for 9,4<br>mm striker |    |          |                            | Double<br>stage |     |                | 1 M6 threaded 2 UNC 1/4- |               |          |       |       | 01                | UNC 5/16-18       |                         |
|      |                                           |    |          |                            |                 |     |                |                          | threaded      |          |       |       |                   | 02                | With striker bolt<br>M8 |
|      |                                           |    |          |                            |                 |     |                |                          | ,             |          |       |       |                   |                   |                         |
|      |                                           |    |          |                            |                 |     | 20             | 20                       |               |          |       |       | 00                | With looped       |                         |
|      |                                           |    |          |                            |                 |     |                |                          |               |          |       |       |                   | 03                | striker                 |
|      |                                           |    |          |                            |                 |     |                |                          |               |          |       |       |                   | 04                | With riveted striker    |

<sup>\*</sup> Anti-BSR means no Buzz, Squeak or Rattle due to TPE anti vibration bushing.