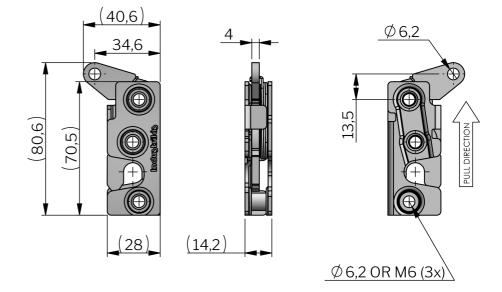

# VECTOR ROTARY LATCH - INLINE TOP PULL

Vector rotary latches offer concealed latch points with convenient push-to-close action. Vector Rotaries are suitable for a variety of applications that require high strength, robust and secure latching. They are employed either as single latch point or in a multipoint latching system. Available in either single or two stage latching. The two stage rotary offers a safety feature that securely latches a partially latched compartment. Specially engineered to offer minimized trigger release force that ensures smooth and easy opening.

Vector rotaries are combined with Vector actuators that connect to the rotary latch by Vector rods or cables, creating an optimized latching system with components easily and securely fitted together. Please see related products to choose your components for your complete Vector rotary latching system.