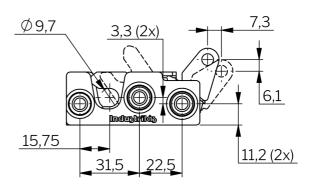

# VECTOR ROTARY LATCH - INLINE TOP PULL

Vector rotary latches offer concealed latch points with convenient push-to-close action. Vector Rotaries are suitable for a variety of applications that require high strength, robust and secure latching. They are employed either as single latch point or in a multipoint latching system. Available in either single or two stage latching. The two stage rotary offers a safety feature that securely latches a partially latched compartment. Specially engineered to offer minimized trigger release force that ensures smooth and easy opening.

Vector rotaries are combined with Vector actuators that connect to the rotary latch by Vector rods or cables, creating an optimized latching system with components easily and securely fitted together. Please see related products to choose your components for your complete Vector rotary latching system.